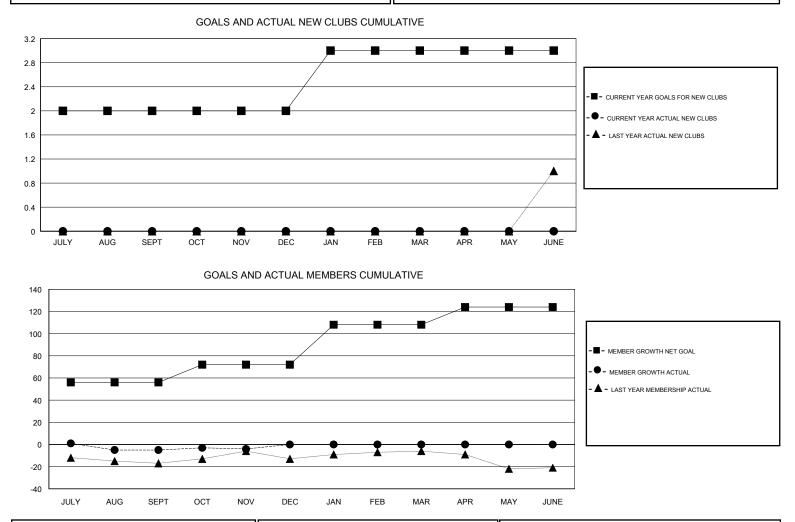

## LOCATION RHODE ISLAND

GMT CA

| -                     | Club          | s         |               | Members               |                           |                         |                                                    |
|-----------------------|---------------|-----------|---------------|-----------------------|---------------------------|-------------------------|----------------------------------------------------|
| RESULTS FOR 2018-2019 |               |           |               | RESULTS FOR 2018-2019 |                           |                         |                                                    |
| QUARTER               | NEW CLUB GOAL | NEW CLUBS | DROPPED CLUBS | QUARTER               | MEMBER GROWTH NET<br>GOAL | MEMBER GROWTH<br>ACTUAL | DROPPED<br>MEMBERS ACTUAL<br>(including transfers) |
| JULY/AUG/SEPT         | 2             | 0         | 0             | JULY/AUG/SEPT         | 56                        | 10                      | 14                                                 |
| OCT/NOV/DEC           | 0             | 0         | 0             | OCT/NOV/DEC           | 16                        | 17                      | 15                                                 |
| JAN/FEB/MAR           | 1             | 0         | 0             | JAN/FEB/MAR           | 36                        | 0                       | 0                                                  |
| APR/MAY/JUNE          | 0             | 0         | 0             | APR/MAY/JUNE          | 16                        | 0                       | 0                                                  |